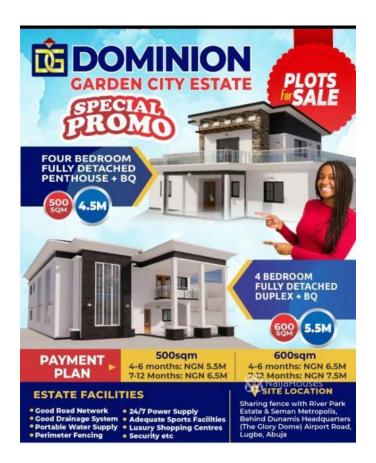

#### **Property Details**

Sale

Status **Expired** 

Price/Sq Ft ₩

naijahouses.com 1010 days Type Duplex

Built

600~SQM~Estate~Land~for~4-Bedroom Duplex at Dominion Garden City Estate behind Dunamis Church Lugbe Price: 5.5M

# **Property Photos**