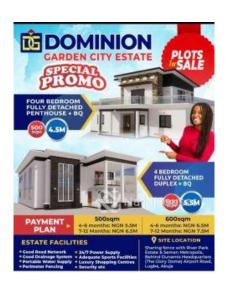

#### **Property Details**

Sale

Status **Expired** 

Price/Sq Ft ₩

naijahouses.com 1010 days Type Duplex

Built

600~SQM~Estate~Land~for~4-Bedroom Duplex at Dominion Garden City Estate behind Dunamis Church Lugbe Price: 5.5M