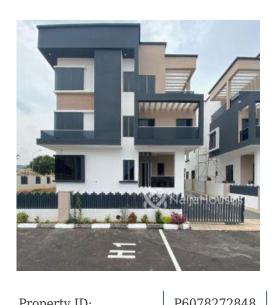

## **Property Details**

Sale Status Active

Price/Sq Ft  $\P$ 

naijahouses.com
1165 days

Type  $\mathbf{Duplex}$ 

Built **2021** 

5 bedrooms fully detached duplex

## **Property Summary**

No Records Found

| Property ID:         | P6078272848 |
|----------------------|-------------|
| Category:            | For Sale    |
| Market Status:       | Active      |
| Listed Price:        | 240000000   |
| Year Built:          | 2021        |
| Property Size:       | Sq m        |
| Building Size:       | Sq m        |
| Lot Size:            | Sq m        |
| Price per Sq. Meter: |             |
| Bedroom:             | 5           |
| Bathroom:            | 6           |
| Toilets:             | 6           |
| Parking:             |             |
| Service Fee:         |             |
| Other Fee:           |             |
| Tax Per Annum:       |             |
| Insurance Per Annum: |             |
| HOA Per Annum:       |             |

## **Property Photos**