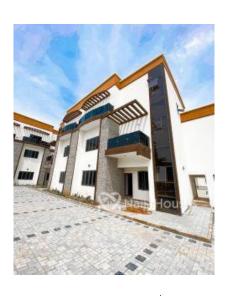

### **Property Details**

Status Active

Price/Sq Ft ₩

4 bedrooms terrace duplex with a room BQ for sale

### **Property Summary**

No Records Found

| Property ID:         | P5004542847 |
|----------------------|-------------|
| Category:            | For Sale    |
| Market Status:       | Active      |
| Listed Price:        | 90000000    |
| Year Built:          | 2021        |
| Property Size:       | Sq m        |
| Building Size:       | Sq m        |
| Lot Size:            | Sq m        |
| Price per Sq. Meter: |             |
| Bedroom:             | 4           |
| Bathroom:            | 5           |
| Toilets:             | 5           |
| Parking:             |             |
| Service Fee:         |             |
| Other Fee:           |             |
| Tax Per Annum:       |             |
| Insurance Per Annum: |             |
| HOA Per Annum:       |             |