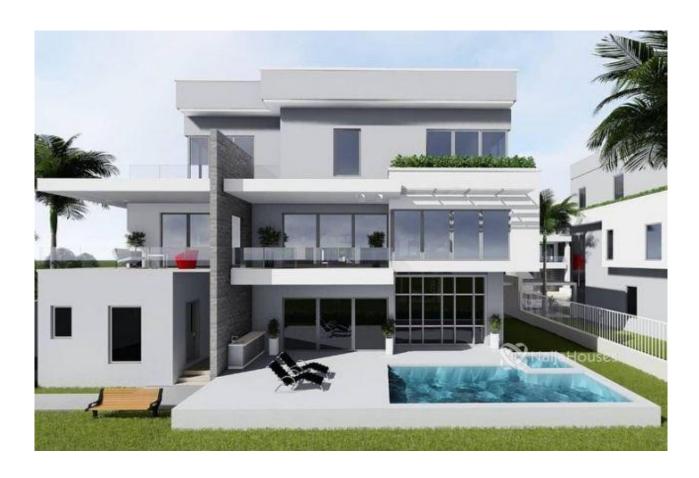

#### **Property Details**

Sale

Status Active

Price/Sq Ft ₩

naijahouses.com 1206 days

Type **Duplex** 

Built **2021** 

6 bedrooms fully detached smart home with elevator and private swimming pool and maids BQ for sale in Katampe Extension Abuja Location: Katampe Extension Price: 350m Naira (\$721k) USD Features: All rooms en-suit 6 bedroom Elevator Private swimming pool Smart home Maids BQ Fully finished Central Generator Good access road Serene environment