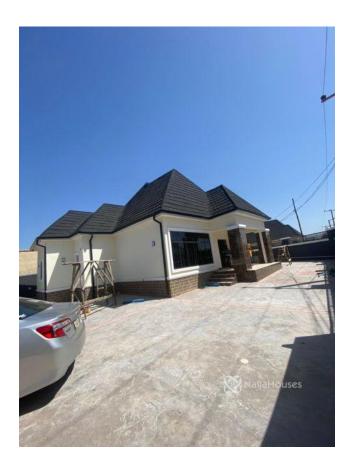

#### **Property Details**

Status Active Price/Sq Ft ₩ Sale

**365 days** 

Type **Bungallow** 

Built

A Tastefully Finished 3-Bedrooms Detached Bungalow on a 600sqm in the prime and exclusive location of Dei Dei. Features: - Tastefully and neatly finished - Walk-in closets - Master's Bedroom - All rooms are en-suite -Guest toilet - Spacious, fitted, and interactive kitchen - Ample parking for more than 5 cars - Spacious compound - Secured environment - Close proximity to the express. An ideal blend of elegance, functionality, and security awaits you in this prime residence PRICE: 40 million. (slightly negotiable) DOCUMENT: DEED OF ASSIGNMENT