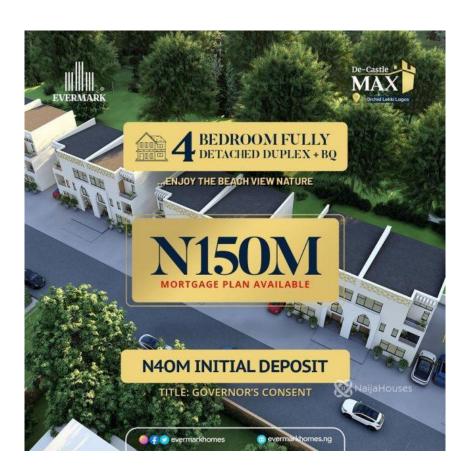

#### **Property Details**

ategory For Sale

Status **Active** 

Price/Sq Ft  $\P$ 

naijahouses.com
423 days

Type **Duplex** 

Built

Motion light, Torch switch, smart door finger print, inverter, solar, swimming pool, sound proof Generator, cctv cameras, gym N150M Mortgage plan available, N40M initial deposit

Bedroom: 4

Bathroom:

Toilets:

Parking:

Service Fee:

Other Fee:

Tax Per Annum:

Insurance Per Annum: