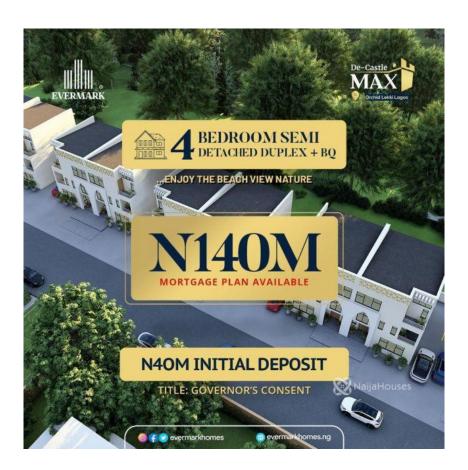

#### De-Castle Max, Orchid Lekki, Lagos

# De-Castle Max, Orchid Lekki , Lekki, Lagos NGN 140,000,000.00

Olaoluwa Agbana Mobile: 08057791769

Office: Fax:

Nigeria estateconnect@gmail.com

#### **Property Details**

Status Active

Built

Motion light, Torch switch, smart door finger print, inverter, solar, swimming pool, sound proof Generator, cctv cameras, gym N140M Mortgage plan available, N40M initial deposit

HOA Per Annum:

4