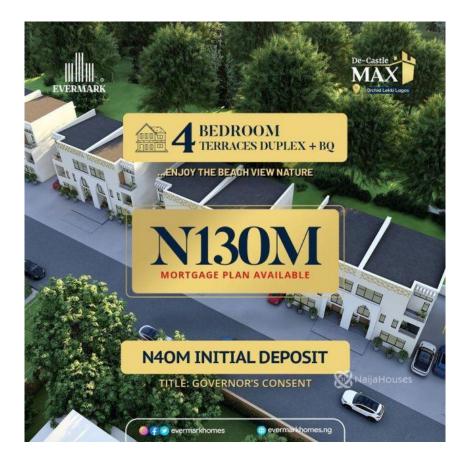

## De-Castle Max, Orchid Lekki, Lekki, Lagos

### De-Castle Max, Orchid Lekki, Lekki, Lagos

#### NGN 130,000,000.00

Olaoluwa Agbana

Nigeria

Mobile: 08057791769 Office: Fax: estateconnect@gmail.com

## **Property Details**

Motion light, Torch switch, smart door finger print, inverter, solar, swimming pool, sound proof Generator, cctv cameras, gym N130M Mortgage plan available, N40M initial deposit

## **Property Summary**

Features

No Records Found

| Property ID:         | P1526767269 |  |
|----------------------|-------------|--|
| Category:            | For Sale    |  |
| Market Status:       | Active      |  |
| Listed Price:        | 13000000    |  |
| Year Built:          |             |  |
| Property Size:       | Sq m        |  |
| Building Size:       | Sq m        |  |
| Lot Size:            | Sq m        |  |
| Price per Sq. Meter: |             |  |
| Bedroom:             | 4           |  |
| Bathroom:            |             |  |
| Toilets:             |             |  |
| Parking:             |             |  |
| Service Fee:         |             |  |
| Other Fee:           |             |  |
| Tax Per Annum:       |             |  |
| Insurance Per Annum: |             |  |
| HOA Per Annum:       |             |  |