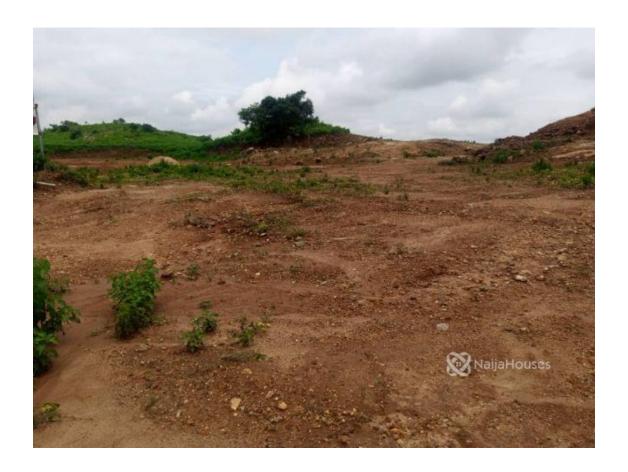

#### **Property Details**

Sale

Status Active

Price/Sq Ft ₩

naijahouses.com **523 days** 

Type Land

Built

This is 3200sqm Dape District Land Located in a prime area of dape, Life Camp this property is commercial land that is designated for Office Space Title: FCDA C of O purpose: Commercial (Office Space) price: 120M Location: Dape District

# **Property Photos**