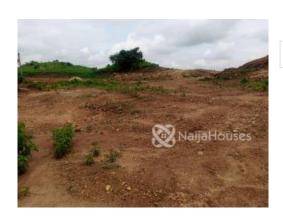

#### **Property Details**

Sale

Status Active

Price/Sq Ft ₩

naijahouses.com **523 days** 

Type Land

Built

This is 3200sqm Dape District Land Located in a prime area of dape, Life Camp this property is commercial land that is designated for Office Space Title: FCDA C of O purpose: Commercial (Office Space) price: 120M Location: Dape District

# **Property Photos**