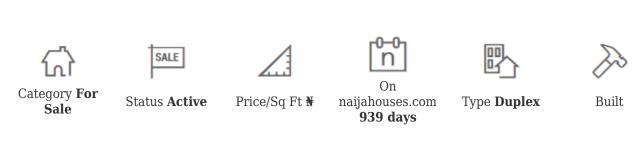

# **Property Summary**

Features

No Records Found

| Property ID:         | P9896155332 |  |
|----------------------|-------------|--|
| Category:            | For Sale    |  |
| Market Status:       | Active      |  |
| Listed Price:        | 120000000   |  |
| Year Built:          |             |  |
| Property Size:       | Sq m        |  |
| Building Size:       | Sq m        |  |
| Lot Size:            | Sq m        |  |
| Price per Sq. Meter: |             |  |
| Bedroom:             | 4           |  |
| Bathroom:            | 5           |  |
| Toilets:             |             |  |
| Parking:             |             |  |
| Service Fee:         |             |  |
| Other Fee:           |             |  |
| Tax Per Annum:       |             |  |
| Insurance Per Annum: |             |  |
| HOA Per Annum:       |             |  |