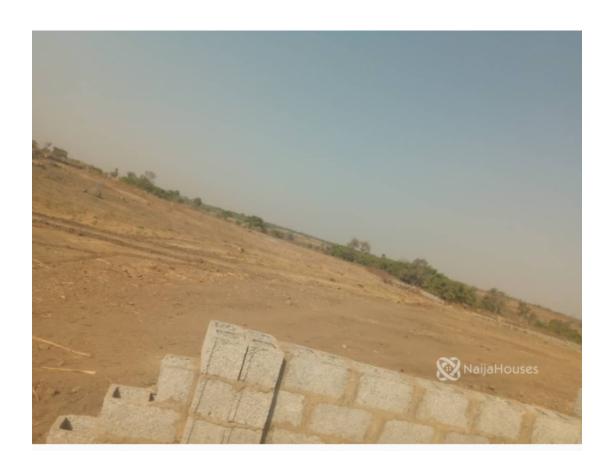

#### **Property Details**

Status Active

Price/Sq Ft ₩

jahouses.com **863 days**  Type **Land** 

Built

300sqm estate land at Lugbe axis of Abuja for a proposed 3 bedroom semi-detached duplex Admiralty is close to The Living Faith Church, behind AMAC Market FHA Lugbe and is Located close to the following landmarks: Oil spring estate, Riverpark estate, Tpumping estate, and FHA Lugbe. Price: 2.7Million \*\*\*\*\*\*Limited Offer Available and No delay in plot allocation after purchase\*\*\*\*\*\*