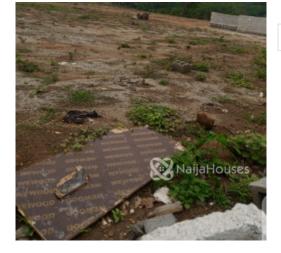

#### **Property Details**

SALE

Category For Sale

Status Active

Price/Sq Ft ₩

On naijahouses.com **898 days** 

Type **Land** 

a table 450sqm estate land at Lugbe axis of Abuja for a proposed 3 bedroom penthouse with a room bq. Admiralty is close to The Living Faith Church, FHA Lugbe and is Located with the following landmarks: Oil spring estate, Riverpark estate, Tpumping estate, and FHA Lugbe. Price: 4Million Location: FHA Lugbe (Close to Living Faith Church) \*\*\*\*\*\*Limited Offer Available\*\*\*\*\*\*