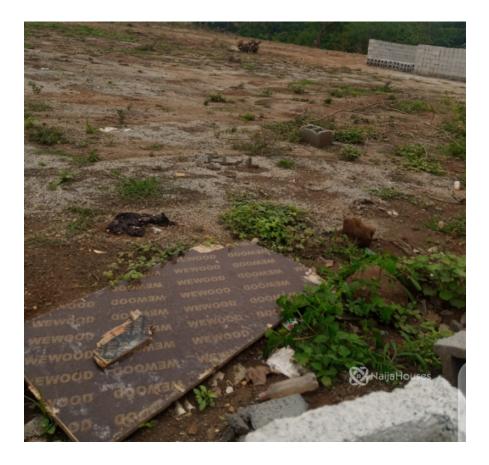

#### **Property Details**

SALE

Category For Sale

Status Active

Price/Sq Ft ₩

On naijahouses.com **898 days** 

Type **Land** 

a table 450sqm estate land at Lugbe axis of Abuja for a proposed 3 bedroom penthouse with a room bq. Admiralty is close to The Living Faith Church, FHA Lugbe and is Located with the following landmarks: Oil spring estate, Riverpark estate, Tpumping estate, and FHA Lugbe. Price: 4Million Location: FHA Lugbe (Close to Living Faith Church) \*\*\*\*\*\*Limited Offer Available\*\*\*\*\*\*