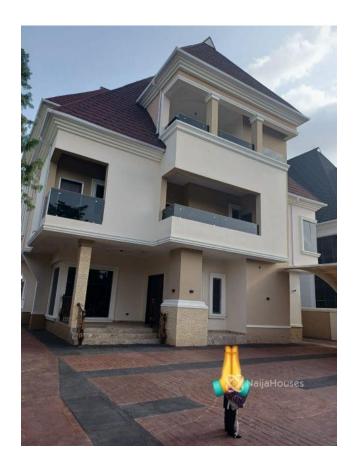

## **Property Details**

fully detached duplex (2 units) with 2 rooms boys quarters and swimming and its tastefully furnished on a tarred road . title: FHA allocation

×

# Property Summary

Features

No Records Found

| Property ID:         | P8924457419 |  |
|----------------------|-------------|--|
| Category:            | For Sale    |  |
| Market Status:       | Active      |  |
| Listed Price:        | 500000000   |  |
| Year Built:          |             |  |
| Property Size:       | Sq m        |  |
| Building Size:       | Sq m        |  |
| Lot Size:            | Sq m        |  |
| Price per Sq. Meter: |             |  |
| Bedroom:             | 7           |  |
| Bathroom:            |             |  |
| Toilets:             |             |  |
| Parking:             |             |  |
| Service Fee:         |             |  |
| Other Fee:           |             |  |
| Tax Per Annum:       |             |  |
| Insurance Per Annum: |             |  |
| HOA Per Annum:       |             |  |
|                      |             |  |