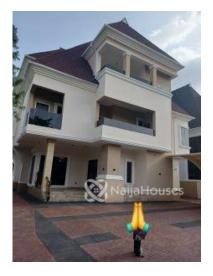

## **Property Details**

fully detached duplex (2 units) with 2 rooms boys quarters and swimming and its tastefully furnished on a tarred road . title: FHA allocation

×

# Property Summary

Features

No Records Found

| Property ID:         | P8924457419 |  |
|----------------------|-------------|--|
| Category:            | For Sale    |  |
| Market Status:       | Active      |  |
| Listed Price:        | 500000000   |  |
| Year Built:          |             |  |
| Property Size:       | Sq m        |  |
| Building Size:       | Sq m        |  |
| Lot Size:            | Sq m        |  |
| Price per Sq. Meter: |             |  |
| Bedroom:             | 7           |  |
| Bathroom:            |             |  |
| Toilets:             |             |  |
| Parking:             |             |  |
| Service Fee:         |             |  |
| Other Fee:           |             |  |
| Tax Per Annum:       |             |  |
| Insurance Per Annum: |             |  |
| HOA Per Annum:       |             |  |
|                      |             |  |