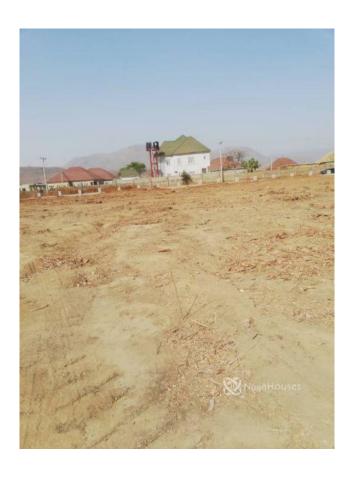

### **Property Details**

On
naijahouses.com
1033 days

**Terraces** 

Built

250sqm of land for 3 bedroom terrace in a government layout with FCDA CofO in Chikakore, Kubwa

## **Property Summary**

No Records Found

| Property ID:         | P7578944952 |
|----------------------|-------------|
| Category:            | For Sale    |
| Market Status:       | Expired     |
| Listed Price:        | 2500000     |
| Year Built:          |             |
| Property Size:       | Sq m        |
| Building Size:       | Sq m        |
| Lot Size:            | 250Sq m     |
| Price per Sq. Meter: |             |
| Bedroom:             | 3           |
| Bathroom:            | 4           |
| Toilets:             | 4           |
| Parking:             |             |
| Service Fee:         |             |
| Other Fee:           |             |
| Tax Per Annum:       |             |
| Insurance Per Annum: |             |
| HOA Per Annum:       |             |