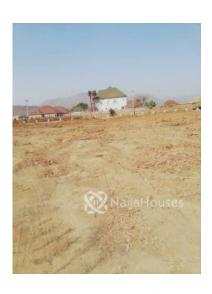

### **Property Details**

On
naijahouses.com
1033 days

**Terraces** 

Built

250sqm of land for 3 bedroom terrace in a government layout with FCDA CofO in Chikakore, Kubwa

## **Property Summary**

No Records Found

| Property ID:         | P7578944952 |
|----------------------|-------------|
| Category:            | For Sale    |
| Market Status:       | Expired     |
| Listed Price:        | 2500000     |
| Year Built:          |             |
| Property Size:       | Sq m        |
| Building Size:       | Sq m        |
| Lot Size:            | 250Sq m     |
| Price per Sq. Meter: |             |
| Bedroom:             | 3           |
| Bathroom:            | 4           |
| Toilets:             | 4           |
| Parking:             |             |
| Service Fee:         |             |
| Other Fee:           |             |
| Tax Per Annum:       |             |
| Insurance Per Annum: |             |
| HOA Per Annum:       |             |