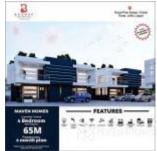

## **Property Details**

Product of the day \*MAVEN HOMES \*ON SALE\* 8 units of well finished 4 bedroom semi detached duplex. Location\* - Royal pine Estate Orchid Road Features\* Easy accessibility Secured and serene neighborhood. 24 hours power supply. Treated and portable water Modern security facilities Internet access Fully kitted kitchen. In built sound system, fire alarm system. \_ Title Governor's consent. Price\* N65M Initial deposit\*: N10M Delivery date\* 95% Completed Note: 3 units remaining.

## **Property Photos**