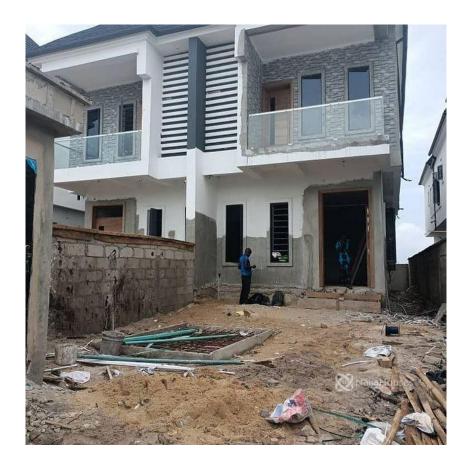

## Chevron drive, Lekki, Lagos

#### Chevron drive, Lekki, Lagos

## **Property Details**

Product of the day \*MAVEN HOMES \*ON SALE\* 8 units of well finished 4 bedroom semi detached duplex. Location\* - Royal pine Estate Orchid Road Features\* Easy accessibility Secured and serene neighborhood. 24 hours power supply. Treated and portable water Modern security facilities Internet access Fully kitted kitchen. In built sound system, fire alarm system. \_ Title Governor's consent. Price\* N65M Initial deposit\*: N10M Delivery date\* 95% Completed Note: 3 units remaining.