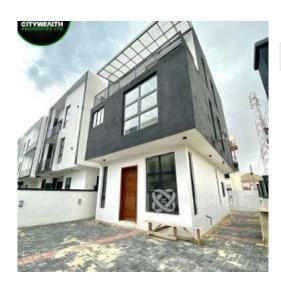

#### **Property Details**

Price/Sq Ft ₩

Type **Terraces** 

Built

TASTEFULLY FINISHED 4 BEDROOM FULLY DETACHED DUPLEX WITH A BQ PRICE: 95m LOCATION: Chevron 2nd toll gate, Lekki FEATURES: En-suite rooms Fully fitted kitchen Pantry Boy's quarter Family lounge POP ceiling LED lightenings CCTV cameras In-built speakers Jacuzzi Treated water 24/7 security TITLE: Governor's consent

# **Property Photos**