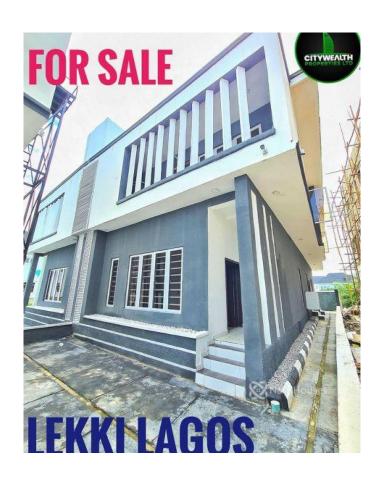

#### **Property Details**

**Expired** 

Price/Sq Ft ₩

naijahouses.com Type **Duplex** 1273 days

Built

SPACIOUS 4 BEDROOM SEMI DETACHED DUPLEX WITH BQ IN A SERENE GATED ESTATE FOR SALE . LOCATION : CHEVRON 2ND TOLL GATE LEKKI LAGOS . PRICE : N65M NET . FEATURES Spacious living room Fitted Kitchen All Rooms Ensuite Family lounge Ample car park Water heater Treated water supply BQ

### **Property Photos**