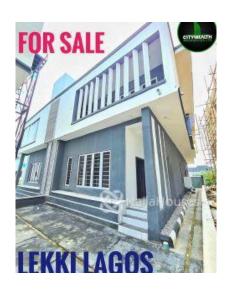

#### **Property Details**

**Expired** 

Price/Sq Ft ₩

naijahouses.com Type **Duplex** 1273 days

Built

SPACIOUS 4 BEDROOM SEMI DETACHED DUPLEX WITH BQ IN A SERENE GATED ESTATE FOR SALE . LOCATION : CHEVRON 2ND TOLL GATE LEKKI LAGOS . PRICE : N65M NET . FEATURES Spacious living room Fitted Kitchen All Rooms Ensuite Family lounge Ample car park Water heater Treated water supply BQ

### **Property Photos**