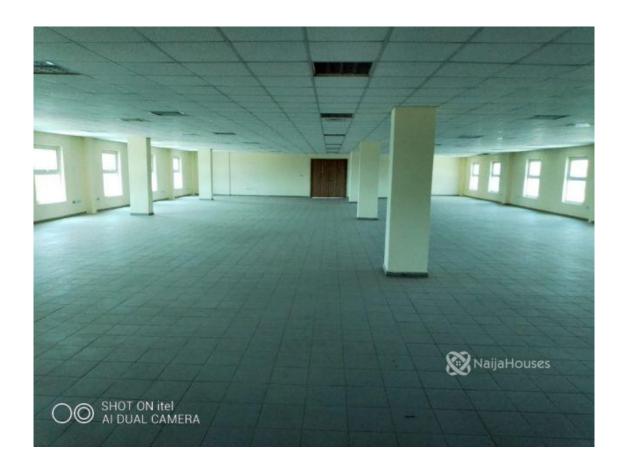

#### **Property Details**

Status Active

Price/Sq Ft ₩

Built

Office Space of various sizes in a High rise building at Central Business District Rent: N25,000 per square meters Service charge: N10,500 per square meters Agency: 10% Legal fee: 5% Vat: 7.5%