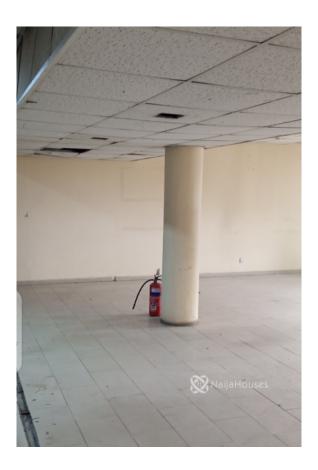

#### **Property Details**

Status **Active** 

Price/Sq Ft ₩

Built

An open 65sqm office space on the fifth-floor, Left-Wing at Central Area, Abuja (CBD) close to Ground-Square Supermarket is available for Rent. Facility come with a central elevator-system.