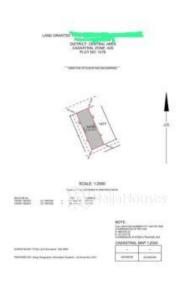

#### **Property Details**

Sale

Status Active

Price/Sq Ft ₩

naijahouses.com 393 days

Type **Land** 

Built

This is a 2700sqm Commercial Land Located on the tarred road in the Central Area Size: 2700sqm Location: Central Area Price: 850M Title: C of O Purpose: Commercial (Not Specified)

#### Features

No Records Found

P5363747679 Property ID: For Sale Category: Market Status: Active Listed Price: 850000000 Year Built: Property Size: Sq m Building Size: Sq m Lot Size: 2955Sq mPrice per Sq. Meter: Bedroom: 0 Bathroom: Toilets: Parking: Service Fee: Other Fee: Tax Per Annum: Insurance Per Annum: