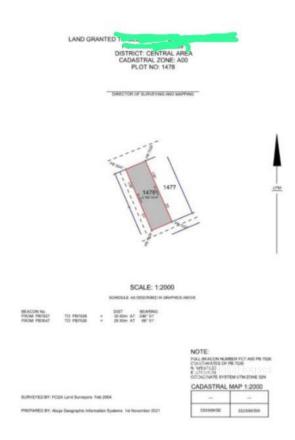

#### **Property Details**

Sale

Status Active

Price/Sq Ft ₩

naijahouses.com 393 days

Type **Land** 

Built

This is a 2700sqm Commercial Land Located on the tarred road in the Central Area Size: 2700sqm Location: Central Area Price: 850M Title: C of O Purpose: Commercial (Not Specified)

#### Features

No Records Found

P5363747679 Property ID: For Sale Category: Market Status: Active Listed Price: 850000000 Year Built: Property Size: Sq m Building Size: Sq m Lot Size: 2955Sq mPrice per Sq. Meter: Bedroom: 0 Bathroom: Toilets: Parking: Service Fee: Other Fee: Tax Per Annum: Insurance Per Annum: