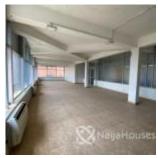

#### **Property Details**

Built

108sqm office space for rent. Situated in the heart of the Central business district our modern office features sleek design and ample natural light. The open layout provides flexibility for collaborative work or individual tasks. Equipped with high-speed internet, ergonomic furniture, and state-of-the-art technology our space offers everything you need for productivity and comfort. Additionally, amenities such as a kitchenette, meeting rooms, and dedicated parking ensure convenience for you and your team. Join our vibrant community of professionals and elevate your work environment today. PRICE; 9M LOCATION; CBD