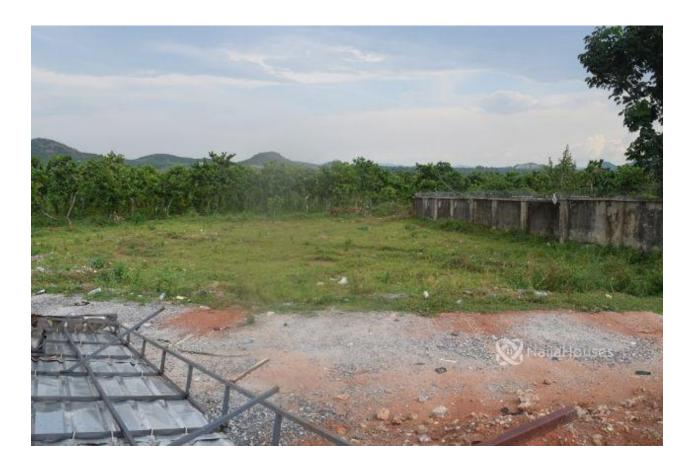

# **Property Details**

A land measuring 1147.65 squaremetres with a purpose of Residential (not specified) use. Its located along Aviation Village, Airport Road, Abuja. Very close to Peacemedia hotel and A. A. Rano petrol station.