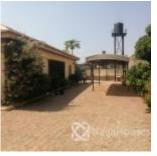

### **Property Details**

Status Active

Price/Sq Ft ₩

Type **Bungallow** 

Built

3 Bedroom Fully Detached Bungalow with 2 rooms boysquarters located within an Estate by Sunny Vale, Lokogoma. Asking Price: 60 million

### **Property Summary**

No Records Found

Property ID: P9852894053 Category: For Sale Market Status: Active 60000000 Listed Price: Year Built: Property Size: Sq m Building Size: Sq m Lot Size: Sq m Price per Sq. Meter: Bedroom: 3 Bathroom: 4 Toilets: 4 Parking: Service Fee: Other Fee: Tax Per Annum: Insurance Per Annum: HOA Per Annum: