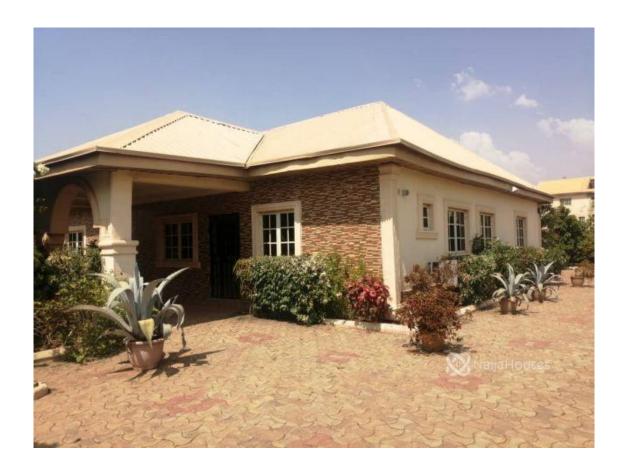

### **Property Details**

Status Active

Price/Sq Ft ₩

Type **Bungallow** 

Built

3 Bedroom Fully Detached Bungalow with 2 rooms boysquarters located within an Estate by Sunny Vale, Lokogoma. Asking Price: 60 million

### **Property Summary**

No Records Found

Property ID: P9852894053 Category: For Sale Market Status: Active 60000000 Listed Price: Year Built: Property Size: Sq m Building Size: Sq m Lot Size: Sq m Price per Sq. Meter: Bedroom: 3 Bathroom: 4 Toilets: 4 Parking: Service Fee: Other Fee: Tax Per Annum: Insurance Per Annum: HOA Per Annum: