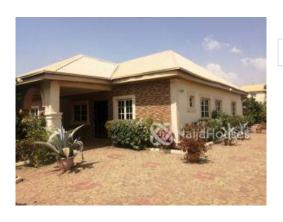

### **Property Details**

Status Active

Price/Sq Ft ₩

Type **Bungallow** 

Built

3 Bedroom Fully Detached Bungalow with 2 rooms boysquarters located within an Estate by Sunny Vale, Lokogoma. Asking Price: 60 million

### **Property Summary**

No Records Found

Property ID: P9852894053 Category: For Sale Market Status: Active 60000000 Listed Price: Year Built: Property Size: Sq m Building Size: Sq m Lot Size: Sq m Price per Sq. Meter: Bedroom: 3 Bathroom: 4 Toilets: 4 Parking: Service Fee: Other Fee: Tax Per Annum: Insurance Per Annum: HOA Per Annum:

# **Property Photos**