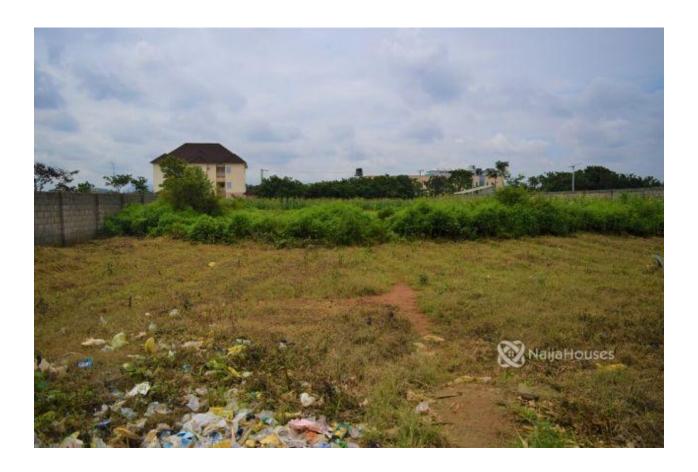

#### **Property Details**

**Expired** 

Price/Sq Ft ₩

Type **Land** 

Built

A well located fully fenced and gated land measuring 1.2 hectares at Sector Centre , by the major road of ABC Cargo. 3 Suspended floors can be erected on the site. Price: 400 million