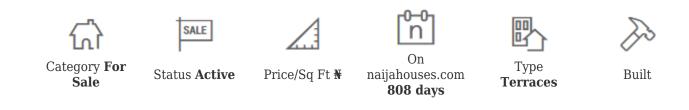

# **Property Summary**

| Property ID:         | P0612495846 |
|----------------------|-------------|
| Category:            | For Sale    |
| Market Status:       | Active      |
| Listed Price:        | 150000000   |
| Year Built:          |             |
| Property Size:       | Sq m        |
| Building Size:       | Sq m        |
| Lot Size:            | Sq m        |
| Price per Sq. Meter: |             |
| Bedroom:             | 4           |
| Bathroom:            |             |
| Toilets:             |             |
| Parking:             |             |
| Service Fee:         |             |
| Other Fee:           |             |
| Tax Per Annum:       |             |
| Insurance Per Annum: |             |
| HOA Per Annum:       |             |