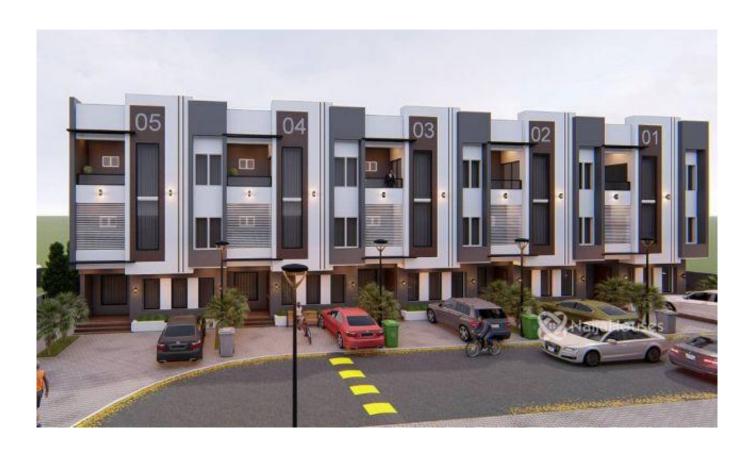

#### **Property Details**

Status Active

Built

14 Units of 4 Terrace Duplex Duplex Located inside an Estate Can be sold on the Lintel Level Can be sold as Carcass Can be sold as Finished House Amenities Include: PlayGround Green Areas Estate Transformer for 24/7 Stable Electricity Good Acess Roads Price: 55M Location: Life Camp

### **Property Photos**