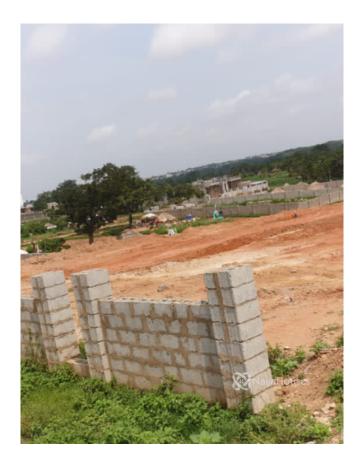

## **Property Details**

Status Active

SALE

Price/Sq Ft ₩

On naijahouses.com **784 days** 

Type **Land** 

Built

This is a 2120sqm Fully Liveable and Buildable Residential land This land is located on a tarred road and shares fence with Festrut Estate Katampe MAin Size: 2120sqm Title: FCDA C of O Price: 150M Location: Katampe Main

## **Property Photos**

This report has been prepared based on information furnished by sources deemed reliable , however no representation or warranty , either expressed or implied , is made to its accuracy.