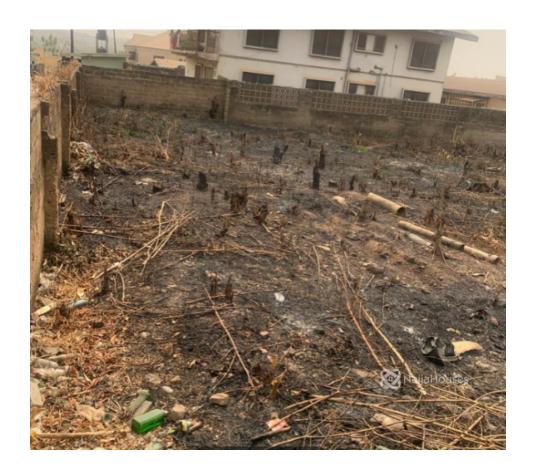

#### **Property Details**

Status **Active** Price/Sq Ft  $\P$ 

naijahouses.com
270 days

Type **Land** 

Built

Sales Fenced and gated 2plots of land on a tared road beside Eyinni Grammar School, Orita Challenge Ibadan. Price: 40m Note: It can be used for both commercial or residential purposes.