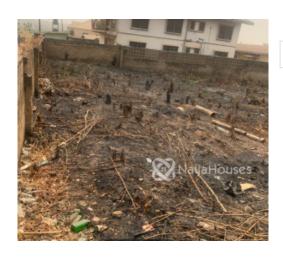

#### **Property Details**

Status **Active** Price/Sq Ft  $\P$ 

naijahouses.com
270 days

Type **Land** 

Built

Sales Fenced and gated 2plots of land on a tared road beside Eyinni Grammar School, Orita Challenge Ibadan. Price: 40m Note: It can be used for both commercial or residential purposes.