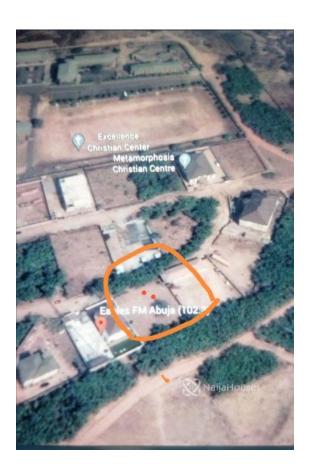

#### Beside Eagles FM, Kaura, Games village, Abuja, Abuja FCT

Beside Eagles FM, Kaura , Games village, Abuja, Abuja FCT NGN 85,000,000.00

Japhet Raishiwe

Mobile: 07056144444

Nigeria

Office: Fax:

japhet.raishiwe@themlsproperties.com

#### **Property Details**

Type Land

Built

A commercial Land measuring 1264.245 sqm is available for sale in Kaura District of Abuja. It is sharing same fence with Eagles Fm. It is within walking distance of Nigeria's foremost sportsRadio Brilla FM. Its title is C of O. The land is well located, and It has high ROI, if need to build a business generating complex like a Mall, a shopping plaza, private clinics. This plot of land is the best fit. Kindly call Anthony for Inspection.......