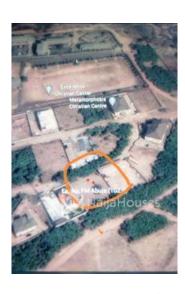

#### Beside Eagles FM, Kaura, Games village, Abuja, Abuja FCT

Beside Eagles FM, Kaura , Games village, Abuja, Abuja FCT NGN 85,000,000.00

Japhet Raishiwe

Mobile: 07056144444

Nigeria

Office: Fax:

japhet.raishiwe@themlsproperties.com

#### **Property Details**

Type Land

Built

A commercial Land measuring 1264.245 sqm is available for sale in Kaura District of Abuja. It is sharing same fence with Eagles Fm. It is within walking distance of Nigeria's foremost sportsRadio Brilla FM. Its title is C of O. The land is well located, and It has high ROI, if need to build a business generating complex like a Mall, a shopping plaza, private clinics. This plot of land is the best fit. Kindly call Anthony for Inspection.......