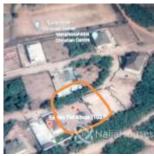

#### Beside Eagles FM, Kaura, Games village, Abuja, Abuja FCT

Beside Eagles FM, Kaura , Games village, Abuja, Abuja FCT NGN 85,000,000.00

Japhet Raishiwe

Mobile: 07056144444

Nigeria

Office: Fax:

japhet.raishiwe@themlsproperties.com

#### **Property Details**

Type Land

Built

A commercial Land measuring 1264.245 sqm is available for sale in Kaura District of Abuja. It is sharing same fence with Eagles Fm. It is within walking distance of Nigeria's foremost sportsRadio Brilla FM. Its title is C of O. The land is well located, and It has high ROI, if need to build a business generating complex like a Mall, a shopping plaza, private clinics. This plot of land is the best fit. Kindly call Anthony for Inspection.......