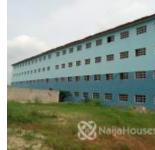

#### **Property Details**

ategory For Sale

Status  $\boldsymbol{Active}$ 

Price/Sq Ft ₩

naijahouses.com
1068 days

Type **Commercial** 

Built

MEGA SCHOOL FOR SALE IN LAGOS FOUR MEGA BUILDINGS THAT CAN BE USED for HOTEL/UNIVERSITY/HOSPITAL. IT IS LOCATED BESIDE CHANNELS TV IN ISHERI-NORTH, OPIC ESTATE, BERGER. THE TITLE DOCUMENT IS CERTIFICATE OF OWNERSHIP (C of O) PRICE: 1.6B NAIRA (could be negotiated after physical sighting and inspection). LAND: 3 ACRES 80 CLASSROOMS (a three-storey building) 80 TOILETS 16 OFFICES 1 AUDITORIUM (Two-Storey building) WATER BOREHOLE TWO CONCRETE RESERVOIRS 1 FEMALE HOSTEL (Two-Storey building) 1 MALE HOSTEL (Two-Storey building) EACH HOSTEL HAS THE FOLLOWING CAPACITY; · CAN ACCOMMODATE 1500 FEMALE STUDENTS · CAN ACCOMMODATE 1500 MALE STUDENTS · BIG KITCHEN AND DINNING SPACE · AN AUDITORIUM · EACH HOSTEL HAS 2 HALLS