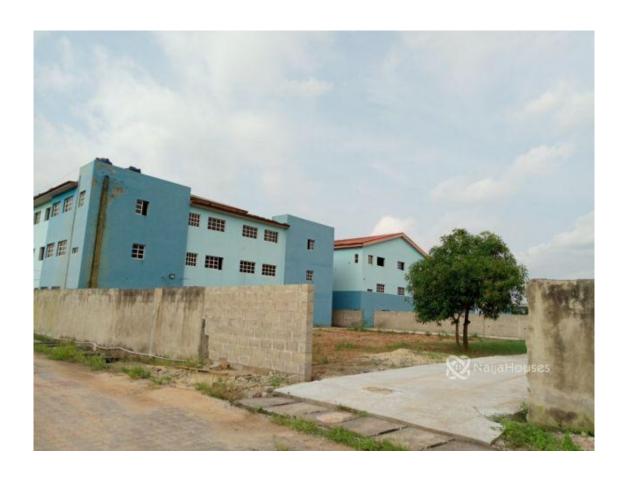

#### **Property Details**

ategory For Sale

Status  $\boldsymbol{Active}$ 

Price/Sq Ft ₩

naijahouses.com
1068 days

Type **Commercial** 

Built

MEGA SCHOOL FOR SALE IN LAGOS FOUR MEGA BUILDINGS THAT CAN BE USED for HOTEL/UNIVERSITY/HOSPITAL. IT IS LOCATED BESIDE CHANNELS TV IN ISHERI-NORTH, OPIC ESTATE, BERGER. THE TITLE DOCUMENT IS CERTIFICATE OF OWNERSHIP (C of O) PRICE: 1.6B NAIRA (could be negotiated after physical sighting and inspection). LAND: 3 ACRES 80 CLASSROOMS (a three-storey building) 80 TOILETS 16 OFFICES 1 AUDITORIUM (Two-Storey building) WATER BOREHOLE TWO CONCRETE RESERVOIRS 1 FEMALE HOSTEL (Two-Storey building) 1 MALE HOSTEL (Two-Storey building) EACH HOSTEL HAS THE FOLLOWING CAPACITY; · CAN ACCOMMODATE 1500 FEMALE STUDENTS · CAN ACCOMMODATE 1500 MALE STUDENTS · BIG KITCHEN AND DINNING SPACE · AN AUDITORIUM · EACH HOSTEL HAS 2 HALLS

# **Property Photos**