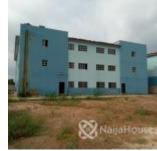

#### **Property Details**

ategory For Sale

Status  $\boldsymbol{Active}$ 

Price/Sq Ft ₩

naijahouses.com
1068 days

Type **Commercial** 

Built

MEGA SCHOOL FOR SALE IN LAGOS FOUR MEGA BUILDINGS THAT CAN BE USED for HOTEL/UNIVERSITY/HOSPITAL. IT IS LOCATED BESIDE CHANNELS TV IN ISHERI-NORTH, OPIC ESTATE, BERGER. THE TITLE DOCUMENT IS CERTIFICATE OF OWNERSHIP (C of O) PRICE: 1.6B NAIRA (could be negotiated after physical sighting and inspection). LAND: 3 ACRES 80 CLASSROOMS (a three-storey building) 80 TOILETS 16 OFFICES 1 AUDITORIUM (Two-Storey building) WATER BOREHOLE TWO CONCRETE RESERVOIRS 1 FEMALE HOSTEL (Two-Storey building) 1 MALE HOSTEL (Two-Storey building) EACH HOSTEL HAS THE FOLLOWING CAPACITY; · CAN ACCOMMODATE 1500 FEMALE STUDENTS · CAN ACCOMMODATE 1500 MALE STUDENTS · BIG KITCHEN AND DINNING SPACE · AN AUDITORIUM · EACH HOSTEL HAS 2 HALLS