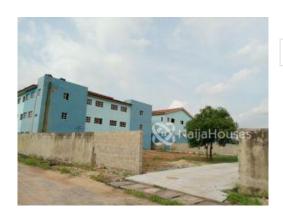

#### **Property Details**

ategory For Sale

Status  $\boldsymbol{Active}$ 

Price/Sq Ft ₩

naijahouses.com
1068 days

Type **Commercial** 

Built

MEGA SCHOOL FOR SALE IN LAGOS FOUR MEGA BUILDINGS THAT CAN BE USED for HOTEL/UNIVERSITY/HOSPITAL. IT IS LOCATED BESIDE CHANNELS TV IN ISHERI-NORTH, OPIC ESTATE, BERGER. THE TITLE DOCUMENT IS CERTIFICATE OF OWNERSHIP (C of O) PRICE: 1.6B NAIRA (could be negotiated after physical sighting and inspection). LAND: 3 ACRES 80 CLASSROOMS (a three-storey building) 80 TOILETS 16 OFFICES 1 AUDITORIUM (Two-Storey building) WATER BOREHOLE TWO CONCRETE RESERVOIRS 1 FEMALE HOSTEL (Two-Storey building) 1 MALE HOSTEL (Two-Storey building) EACH HOSTEL HAS THE FOLLOWING CAPACITY; · CAN ACCOMMODATE 1500 FEMALE STUDENTS · CAN ACCOMMODATE 1500 MALE STUDENTS · BIG KITCHEN AND DINNING SPACE · AN AUDITORIUM · EACH HOSTEL HAS 2 HALLS

# **Property Photos**