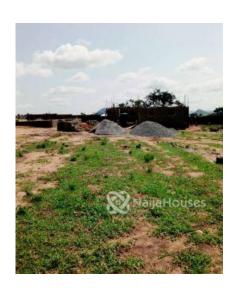

#### **Property Details**

Expired Price/Sq Ft ₩

naijahouses.com **860 days** 

Type **Land** 

Built

This is an 800sqm Residential Plot located in Lugbe The plot is fenced and cleared, beside Developing Estates and it has a close proximity to the major road Title: AMAC R of O Location: Behind River Park Estate, Lugbe Price: 6M asking