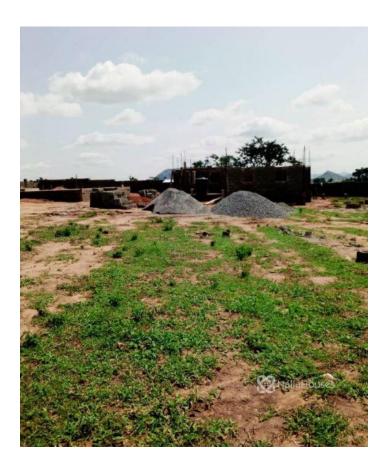

#### **Property Details**

Expired Price/Sq Ft ₩

naijahouses.com **860 days** 

Type **Land** 

Built

This is an 800sqm Residential Plot located in Lugbe The plot is fenced and cleared, beside Developing Estates and it has a close proximity to the major road Title: AMAC R of O Location: Behind River Park Estate, Lugbe Price: 6M asking

# **Property Photos**