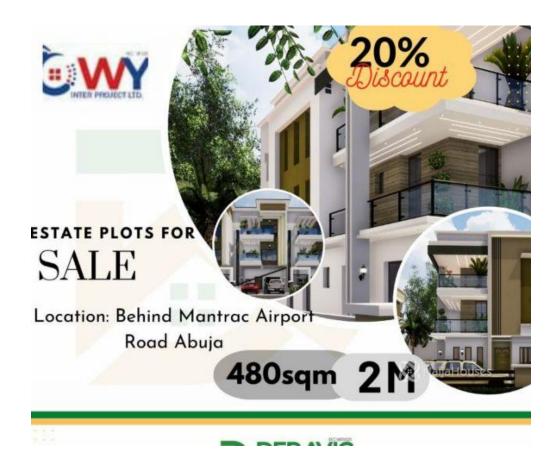

#### Behind Mantrac, Sabo Lugbe, Abuja, Abuja FCT

# Behind Mantrac, Sabo Lugbe, Abuja, Abuja FCT NGN 2,000,000.00

Precious James

Mobile: 09026473082

Office: Fax:

Nigeria

precious.james@themlsproperties.com

## **Property Details**

Sale

Status Active

Price/Sq Ft ₩

naijahouses.com 738 days

Type **Land** 

Built

 $480 \; sqm$  Estate Land behimd Mantrac , Sabo Lugbe Price: N2,000,000

#### Features

No Records Found

| Property ID:         | P0670366439 |
|----------------------|-------------|
| Category:            | For Sale    |
| Market Status:       | Active      |
| Listed Price:        | 2000000     |
| Year Built:          |             |
| Property Size:       | Sq m        |
| Building Size:       | 0Sq m       |
| Lot Size:            | 480Sq m     |
| Price per Sq. Meter: |             |
| Bedroom:             | 0           |
| Bathroom:            |             |
| Toilets:             |             |
| Parking:             |             |
| Service Fee:         |             |
| Other Fee:           |             |
| Tax Per Annum:       |             |
| Insurance Per Annum: |             |
| HOA Per Annum:       |             |