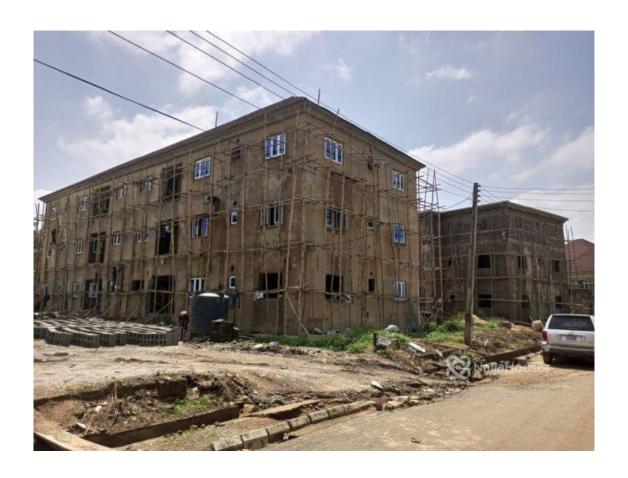

### Behind aso Radio, Abuja, Abuja FCT

# Behind aso Radio, Abuja, Abuja FCT NGN 35,000,000.00

Precious James

Mobile: 09026473082

Office: Fax:

Nigeria precious.james@themlsproperties.com

### **Property Details**

Status Active

Price/Sq Ft ₩3500000

Type **Terraces** 

Built

3 Bedroom Block Of flat with with a BQ Location Katampe Main 2 Years of Installment Payment Semi Finished 35 million Fully Finished 40 million 3 Bedroom Block Of flat with with a BQ Location Katampe Main 2 Years of Installment Payment

# **Property Summary**

No Records Found

| Property ID:         | P4603123724 |
|----------------------|-------------|
| Category:            | For Sale    |
| Market Status:       | Active      |
| Listed Price:        | 35000000    |
| Year Built:          |             |
| Property Size:       | 10Sq m      |
| Building Size:       | 0Sq m       |
| Lot Size:            | 0Sq m       |
| Price per Sq. Meter: | 3500000     |
| Bedroom:             | 3           |
| Bathroom:            | 3           |
| Toilets:             | 1           |
| Parking:             | 4           |
| Service Fee:         |             |
| Other Fee:           |             |
| Tax Per Annum:       |             |
| Insurance Per Annum: |             |
| HOA Per Annum:       |             |