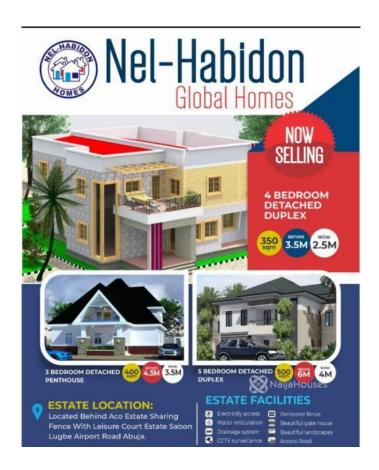

#### **Property Details**

Sale

Status Active

Price/Sq Ft ₩

naijahouses.com 878 days

Type **Land** 

Built

20 Units of 350 sqm Estate Land for 3-Bedroom Detached Penthouse located behind ACO Estate beside Leisure Court Estate Sabon Lugbe, Airport Road Abuja. Price: N2.5M