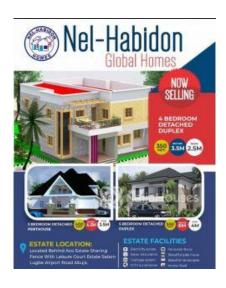

#### **Property Details**

Sale

Status Active

Price/Sq Ft ₩

naijahouses.com 878 days

Type **Land** 

Built

20 Units of 350 sqm Estate Land for 3-Bedroom Detached Penthouse located behind ACO Estate beside Leisure Court Estate Sabon Lugbe, Airport Road Abuja. Price: N2.5M