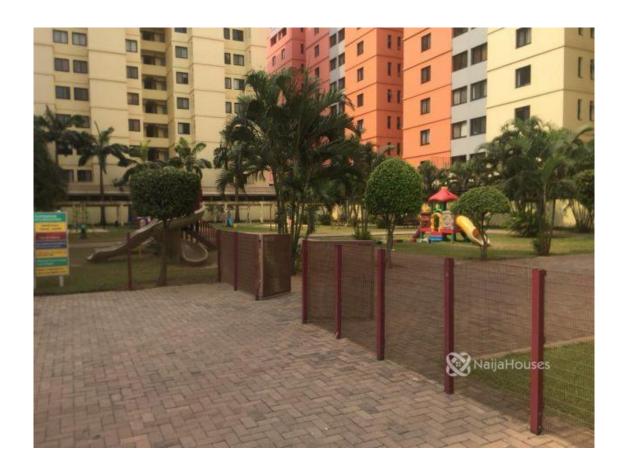

#### **Property Details**

Status Active

Price/Sq Ft ₩

Type **Flats** / **Apartments** 

Built

A luxury built development, which hosts a block of apartments Located in Banana Island, Ikoyi. A 4 bedroom apartment with a detached service quarters. A large spanning living room All rooms ensuite A guest toilet Description: A grand entrance lobby with double sized ceilings, accompanied by a 24hrs concierge and a waiting area. Well ventilated with large glass windows. Fully fitted with Ac's An elevator, which is on each which, per block. The apartments are specifically built for comfort, with each room en-suite with adequate space. Facilities: 24hrs power and armed security Visitors car park A standard sized pool, with a serene relaxation area by the pool side. A fully fitted gymnasium Sauna A large green area, which serves as a play ground for the children. A fitted kitchen (With a Cooker, Oven, Microwave, Washing Machine) Also video access control in each apartment Car park for 2-3 cars per unit.

## **Property Photos**