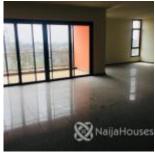

#### **Property Details**

Status Active

Price/Sq Ft ₩

Type **Flats** / **Apartments** 

Built

A luxury built development, which hosts a block of apartments Located in Banana Island, Ikoyi. A 4 bedroom apartment with a detached service quarters. A large spanning living room All rooms ensuite A guest toilet Description: A grand entrance lobby with double sized ceilings, accompanied by a 24hrs concierge and a waiting area. Well ventilated with large glass windows. Fully fitted with Ac's An elevator, which is on each which, per block. The apartments are specifically built for comfort, with each room en-suite with adequate space. Facilities: 24hrs power and armed security Visitors car park A standard sized pool, with a serene relaxation area by the pool side. A fully fitted gymnasium Sauna A large green area, which serves as a play ground for the children. A fitted kitchen (With a Cooker, Oven, Microwave, Washing Machine) Also video access control in each apartment Car park for 2-3 cars per unit.