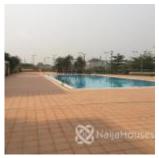

#### **Property Details**

Status Active

Price/Sq Ft ₩

Type **Flats** / **Apartments** 

Built

A luxury built development, which hosts a block of apartments Located in Banana Island, Ikoyi. A 4 bedroom apartment with a detached service quarters. A large spanning living room All rooms ensuite A guest toilet Description: A grand entrance lobby with double sized ceilings, accompanied by a 24hrs concierge and a waiting area. Well ventilated with large glass windows. Fully fitted with Ac's An elevator, which is on each which, per block. The apartments are specifically built for comfort, with each room en-suite with adequate space. Facilities: 24hrs power and armed security Visitors car park A standard sized pool, with a serene relaxation area by the pool side. A fully fitted gymnasium Sauna A large green area, which serves as a play ground for the children. A fitted kitchen (With a Cooker, Oven, Microwave, Washing Machine) Also video access control in each apartment Car park for 2-3 cars per unit.