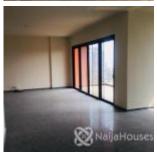

#### **Property Details**

Status Active

Price/Sq Ft ₩

Type **Flats** / **Apartments** 

Built

A luxury built development, which hosts a block of apartments Located in Banana Island, Ikoyi. A 4 bedroom apartment with a detached service quarters. A large spanning living room All rooms ensuite A guest toilet Description: A grand entrance lobby with double sized ceilings, accompanied by a 24hrs concierge and a waiting area. Well ventilated with large glass windows. Fully fitted with Ac's An elevator, which is on each which, per block. The apartments are specifically built for comfort, with each room en-suite with adequate space. Facilities: 24hrs power and armed security Visitors car park A standard sized pool, with a serene relaxation area by the pool side. A fully fitted gymnasium Sauna A large green area, which serves as a play ground for the children. A fitted kitchen (With a Cooker, Oven, Microwave, Washing Machine) Also video access control in each apartment Car park for 2-3 cars per unit.

## **Property Photos**