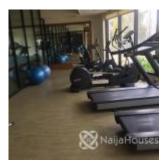

#### **Property Details**

Status Active

Price/Sq Ft ₩

Type **Flats** / **Apartments** 

Built

A luxury built development, which hosts a block of apartments Located in Banana Island, Ikoyi. A 4 bedroom apartment with a detached service quarters. A large spanning living room All rooms ensuite A guest toilet Description: A grand entrance lobby with double sized ceilings, accompanied by a 24hrs concierge and a waiting area. Well ventilated with large glass windows. Fully fitted with Ac's An elevator, which is on each which, per block. The apartments are specifically built for comfort, with each room en-suite with adequate space. Facilities: 24hrs power and armed security Visitors car park A standard sized pool, with a serene relaxation area by the pool side. A fully fitted gymnasium Sauna A large green area, which serves as a play ground for the children. A fitted kitchen (With a Cooker, Oven, Microwave, Washing Machine) Also video access control in each apartment Car park for 2-3 cars per unit.

## **Property Photos**