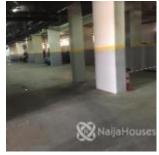

#### **Property Details**

Status Active

Price/Sq Ft ₩

Type **Flats** / **Apartments** 

Built

A luxury built development, which hosts a block of apartments Located in Banana Island, Ikoyi. A 4 bedroom apartment with a detached service quarters. A large spanning living room All rooms ensuite A guest toilet Description: A grand entrance lobby with double sized ceilings, accompanied by a 24hrs concierge and a waiting area. Well ventilated with large glass windows. Fully fitted with Ac's An elevator, which is on each which, per block. The apartments are specifically built for comfort, with each room en-suite with adequate space. Facilities: 24hrs power and armed security Visitors car park A standard sized pool, with a serene relaxation area by the pool side. A fully fitted gymnasium Sauna A large green area, which serves as a play ground for the children. A fitted kitchen (With a Cooker, Oven, Microwave, Washing Machine) Also video access control in each apartment Car park for 2-3 cars per unit.