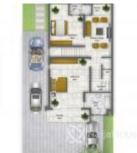

## **Property Details**

GENERAL HOME FEATURES Home Security Home Automation 343m<sup>2</sup> Net-Floor Area Dedicated Green Area Up to 3 Car Parking Spaces Box Room Dedicated Laundry Space Pre-wired AC (Plug & Play) FACILITIES Kitchen cabinets made with eco-friendly Turkish wood Bosch kitchen appliances All room wardrobes Power inverter (7. 5kva) A Wireless dock intercom (estate connected) Fire prevention & control system ESTATE FACILITIES Recreation Area. Swimming Pool. Indoor Swimming Pool for Women. Gym. Outdoor Equipment Dedicated Cycling & Jogging Track State of the Art Club house. Pedestrian Walkway Across All Streets CCTV Surveillance & Security. Intercom. Central Gas System. Automated Centralized Sprinkler System. Solar Street lights. Fiber Optics

# **Property Summary**

Features

No Records Found

| Property ID:         | P3887764195 |
|----------------------|-------------|
| Category:            | For Sale    |
| Market Status:       | Active      |
| Listed Price:        | 190000000   |
| Year Built:          |             |
| Property Size:       | Sq m        |
| Building Size:       | Sq m        |
| Lot Size:            | Sq m        |
| Price per Sq. Meter: |             |
| Bedroom:             | 4           |
| Bathroom:            |             |
| Toilets:             |             |
| Parking:             |             |
| Service Fee:         |             |
| Other Fee:           |             |
| Tax Per Annum:       |             |
| Insurance Per Annum: |             |
| HOA Per Annum:       |             |
|                      |             |