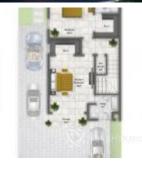

## **Property Details**

GENERAL HOME FEATURES Home Security Home Automation 343m<sup>2</sup> Net-Floor Area Dedicated Green Area Up to 3 Car Parking Spaces Box Room Dedicated Laundry Space Pre-wired AC (Plug & Play) FACILITIES Kitchen cabinets made with eco-friendly Turkish wood Bosch kitchen appliances All room wardrobes Power inverter (7. 5kva) A Wireless dock intercom (estate connected) Fire prevention & control system ESTATE FACILITIES Recreation Area. Swimming Pool. Indoor Swimming Pool for Women. Gym. Outdoor Equipment Dedicated Cycling & Jogging Track State of the Art Club house. Pedestrian Walkway Across All Streets CCTV Surveillance & Security. Intercom. Central Gas System. Automated Centralized Sprinkler System. Solar Street lights. Fiber Optics

# **Property Summary**

Features

No Records Found

| Property ID:         | P3887764195 |
|----------------------|-------------|
| Category:            | For Sale    |
| Market Status:       | Active      |
| Listed Price:        | 190000000   |
| Year Built:          |             |
| Property Size:       | Sq m        |
| Building Size:       | Sq m        |
| Lot Size:            | Sq m        |
| Price per Sq. Meter: |             |
| Bedroom:             | 4           |
| Bathroom:            |             |
| Toilets:             |             |
| Parking:             |             |
| Service Fee:         |             |
| Other Fee:           |             |
| Tax Per Annum:       |             |
| Insurance Per Annum: |             |
| HOA Per Annum:       |             |
|                      |             |