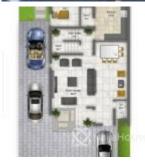

## **Property Details**

GENERAL HOME FEATURES Home Security Home Automation 343m<sup>2</sup> Net-Floor Area Dedicated Green Area Up to 3 Car Parking Spaces Box Room Dedicated Laundry Space Pre-wired AC (Plug & Play) FACILITIES Kitchen cabinets made with eco-friendly Turkish wood Bosch kitchen appliances All room wardrobes Power inverter (7. 5kva) A Wireless dock intercom (estate connected) Fire prevention & control system ESTATE FACILITIES Recreation Area. Swimming Pool. Indoor Swimming Pool for Women. Gym. Outdoor Equipment Dedicated Cycling & Jogging Track State of the Art Club house. Pedestrian Walkway Across All Streets CCTV Surveillance & Security. Intercom. Central Gas System. Automated Centralized Sprinkler System. Solar Street lights. Fiber Optics

# **Property Photos**