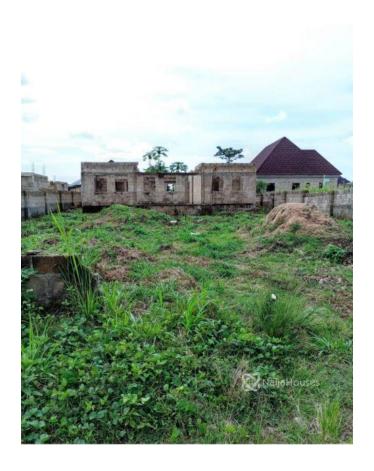

#### FOR SALE

An Uncompleted 3 Bedroom Bungalow with 4 toilets at Graceland Estate, Alagbaka Extension. Fenced with Soak-away done

TITLE: Survey and Family Receipt

PRICE: N13million

Contact MB Real Estate 08066643205