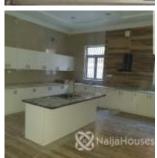

#### **Property Details**

Status Active

Price/Sq Ft ₩

Type **Luxury Homes** 

Built

Gorgeous 6 bedroom detached duplex with one room BQ sits in a serene area in Asokoro main neighborhood, FCT Abuja. Just few blocks from shopping, dining, parks, public transit. This french inspired design is truly remarkable inside and out. Features include cherry cabinets, modern quartz counter tops, crown moldings, custom windows provide plenty of natural lighting, attached three-car garage, swimming pool, spacious gourmet kitchen with island (for entertaining) crafted with exceptional amenities i.e stainless steel appliances with scrapped walnut flooring and so much more. The upstairs room has a STUNNING view where you can enjoy your privacy without giving up the perks of the city.

## **Property Photos**