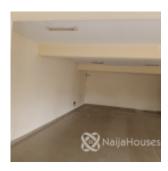

#### **Property Details**

Status Active

Price/Sq Ft ₩36000

Built

a well conducive 97sqm office space in the heart of Asokoro, Abuja. Serene and secured with a 24/7 power supply and Double toilets. @ 36,000/sqm. Rent : 3,492,000 Service Charge: 3Million Naira (which include Water supply, Security, Waste Management, 24/7 Power Supply and many more) Agency & Legal: 523,800 (15% Payable) TOTAL PAYABLE: 7,015,800 (Covers Rent, Service Charge, Agency and Legal)

#### Features

No Records Found

| Property ID:         | P4425935425 |
|----------------------|-------------|
| Category:            | For Rent    |
| Market Status:       | Active      |
| Listed Price:        | 3492000     |
| Year Built:          |             |
| Property Size:       | 97Sq m      |
| Building Size:       | Sq m        |
| Lot Size:            | Sq m        |
| Price per Sq. Meter: | 36000       |
| Bedroom:             | 0           |
| Bathroom:            |             |
| Toilets:             | 2           |
| Parking:             |             |
| Service Fee:         | 3000000     |
| Other Fee:           |             |
| Tax Per Annum:       |             |
| Insurance Per Annum: |             |
| HOA Per Annum:       |             |