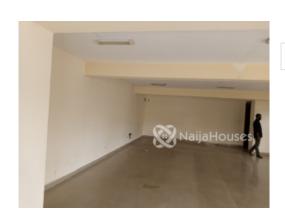

#### **Property Details**

Status Active

Price/Sq Ft ₩36000

Built

a well conducive 97sqm office space in the heart of Asokoro, Abuja. Serene and secured with a 24/7 power supply and Double toilets. @ 36,000/sqm. Rent : 3,492,000 Service Charge: 3Million Naira (which include Water supply, Security, Waste Management, 24/7 Power Supply and many more) Agency & Legal: 523,800 (15% Payable) TOTAL PAYABLE: 7,015,800 (Covers Rent, Service Charge, Agency and Legal)

#### Features

No Records Found

| Property ID:         | P4425935425 |
|----------------------|-------------|
| Category:            | For Rent    |
| Market Status:       | Active      |
| Listed Price:        | 3492000     |
| Year Built:          |             |
| Property Size:       | 97Sq m      |
| Building Size:       | Sq m        |
| Lot Size:            | Sq m        |
| Price per Sq. Meter: | 36000       |
| Bedroom:             | 0           |
| Bathroom:            |             |
| Toilets:             | 2           |
| Parking:             |             |
| Service Fee:         | 3000000     |
| Other Fee:           |             |
| Tax Per Annum:       |             |
| Insurance Per Annum: |             |
| HOA Per Annum:       |             |