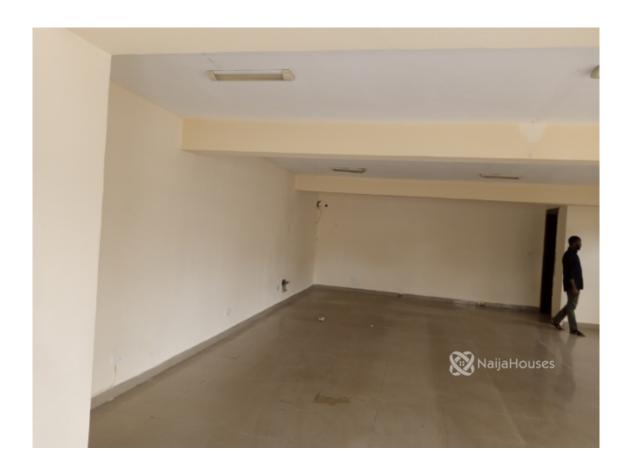

#### **Property Details**

Status Active

Price/Sq Ft ₩36000

Built

a well conducive 97sqm office space in the heart of Asokoro, Abuja. Serene and secured with a 24/7 power supply and Double toilets. @ 36,000/sqm. Rent : 3,492,000 Service Charge: 3Million Naira (which include Water supply, Security, Waste Management, 24/7 Power Supply and many more) Agency & Legal: 523,800 (15% Payable) TOTAL PAYABLE: 7,015,800 (Covers Rent, Service Charge, Agency and Legal)

#### Features

No Records Found

| Property ID:         | P4425935425 |
|----------------------|-------------|
| Category:            | For Rent    |
| Market Status:       | Active      |
| Listed Price:        | 3492000     |
| Year Built:          |             |
| Property Size:       | 97Sq m      |
| Building Size:       | Sq m        |
| Lot Size:            | Sq m        |
| Price per Sq. Meter: | 36000       |
| Bedroom:             | 0           |
| Bathroom:            |             |
| Toilets:             | 2           |
| Parking:             |             |
| Service Fee:         | 3000000     |
| Other Fee:           |             |
| Tax Per Annum:       |             |
| Insurance Per Annum: |             |
| HOA Per Annum:       |             |