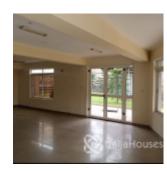

#### **Property Details**

Status Active

Price/Sq Ft ₩36000

Built

a well conducive 97sqm office space in the heart of Asokoro, Abuja. Serene and secured with a 24/7 power supply and Double toilets. @ 36,000/sqm. Rent : 3,492,000 Service Charge: 3Million Naira (which include Water supply, Security, Waste Management, 24/7 Power Supply and many more) Agency & Legal: 523,800 (15% Payable) TOTAL PAYABLE: 7,015,800 (Covers Rent, Service Charge, Agency and Legal)

#### Features

No Records Found

| Property ID:         | P4425935425 |
|----------------------|-------------|
| Category:            | For Rent    |
| Market Status:       | Active      |
| Listed Price:        | 3492000     |
| Year Built:          |             |
| Property Size:       | 97Sq m      |
| Building Size:       | Sq m        |
| Lot Size:            | Sq m        |
| Price per Sq. Meter: | 36000       |
| Bedroom:             | 0           |
| Bathroom:            |             |
| Toilets:             | 2           |
| Parking:             |             |
| Service Fee:         | 3000000     |
| Other Fee:           |             |
| Tax Per Annum:       |             |
| Insurance Per Annum: |             |
| HOA Per Annum:       |             |