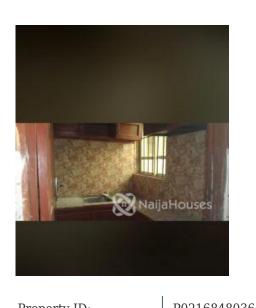

### **Property Details**

Status Active

Price/Sq Ft ₩

Built

A room and palour self contain available at Asaju estate liberty academy with all round tile, kitchen, cabinets, running water, fenced and gated Service charge 26k

## **Property Summary**

No Records Found

| Property ID:         | P0216848036 |
|----------------------|-------------|
| Category:            | For Rent    |
| Market Status:       | Active      |
| Listed Price:        | 200000      |
| Year Built:          |             |
| Property Size:       | Sq m        |
| Building Size:       | Sq m        |
| Lot Size:            | Sq m        |
| Price per Sq. Meter: |             |
| Bedroom:             | 1           |
| Bathroom:            |             |
| Toilets:             |             |
| Parking:             |             |
| Service Fee:         | 26000       |
| Other Fee:           |             |
| Tax Per Annum:       |             |
| Insurance Per Annum: |             |
| HOA Per Annum:       |             |

## **Property Photos**