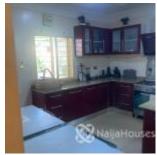

#### **Property Details**

Built

4 bedroom detached duplex in Lokogoma All Rooms Ensuite sitting on 1000+ sqm. plot (corner piece) FACILITIES: Floor tiles and wall to wall toilet tiles, with a 2 bedroom chalet, Toilet and a bathroom with floor tiles and wall tiles. Spacious and paved Car park over 8 vehicles) surrounded by golden palms, carpet grass and flowers for beautification Equipped with CCTV coverage, an orchard, Swimming pool + changing room space, gazebo, Generator space, borehole, overhead tank with sub-surface pump and pressure booster. The interior spaces include 2 living rooms, 1 dining room, ante room with a visitors toilet, Study/gym room, a kitchen and a store and an extended laundry area right outside the kitchen. All spaces are tastefully tiles with Marble or Spanish tiles and POP ceilings. All the 3 external doors are security doors. The window wood are exclusively made with the best materials. Ready for immediate occupation. \*Price:N230,000.000