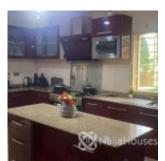

#### **Property Details**

Built

4 bedroom detached duplex in Lokogoma All Rooms Ensuite sitting on 1000+ sqm. plot (corner piece) FACILITIES: Floor tiles and wall to wall toilet tiles, with a 2 bedroom chalet, Toilet and a bathroom with floor tiles and wall tiles. Spacious and paved Car park over 8 vehicles) surrounded by golden palms, carpet grass and flowers for beautification Equipped with CCTV coverage, an orchard, Swimming pool + changing room space, gazebo, Generator space, borehole, overhead tank with sub-surface pump and pressure booster. The interior spaces include 2 living rooms, 1 dining room, ante room with a visitors toilet, Study/gym room, a kitchen and a store and an extended laundry area right outside the kitchen. All spaces are tastefully tiles with Marble or Spanish tiles and POP ceilings. All the 3 external doors are security doors. The window wood are exclusively made with the best materials. Ready for immediate occupation. \*Price:N230,000.000