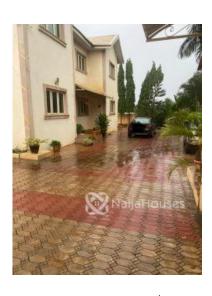

#### **Property Details**

Built

4 bedroom detached duplex in Lokogoma All Rooms Ensuite sitting on 1000+ sqm. plot (corner piece) FACILITIES: Floor tiles and wall to wall toilet tiles, with a 2 bedroom chalet, Toilet and a bathroom with floor tiles and wall tiles. Spacious and paved Car park over 8 vehicles) surrounded by golden palms, carpet grass and flowers for beautification Equipped with CCTV coverage, an orchard, Swimming pool + changing room space, gazebo, Generator space, borehole, overhead tank with sub-surface pump and pressure booster. The interior spaces include 2 living rooms, 1 dining room, ante room with a visitors toilet, Study/gym room, a kitchen and a store and an extended laundry area right outside the kitchen. All spaces are tastefully tiles with Marble or Spanish tiles and POP ceilings. All the 3 external doors are security doors. The window wood are exclusively made with the best materials. Ready for immediate occupation. \*Price:N230,000.000