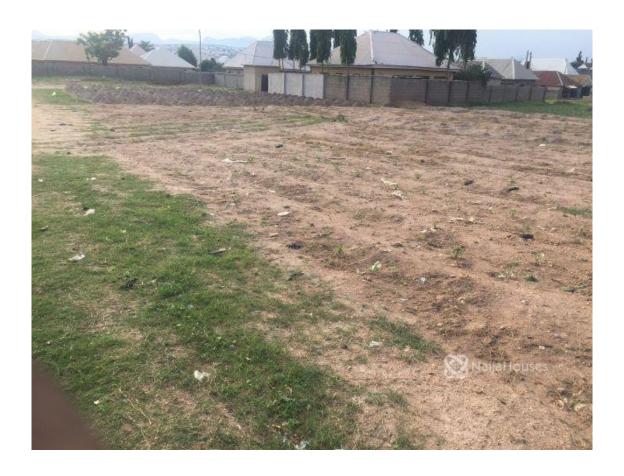

# **Property Details**

Sale

Status **Active** 

Price/Sq Ft ₩

naijahouses.com 131 days

Type **Land** 

Built

 $700 sqm \ of \ land$  , with a good road network

## **Property Summary**

No Records Found

Property ID: P7222638408
Category: For Sale

Market Status: Active

Listed Price: 30000000

Year Built:

Property Size: Sq m Building Size: Sq m Lot Size: 700Sq m

Price per Sq. Meter: