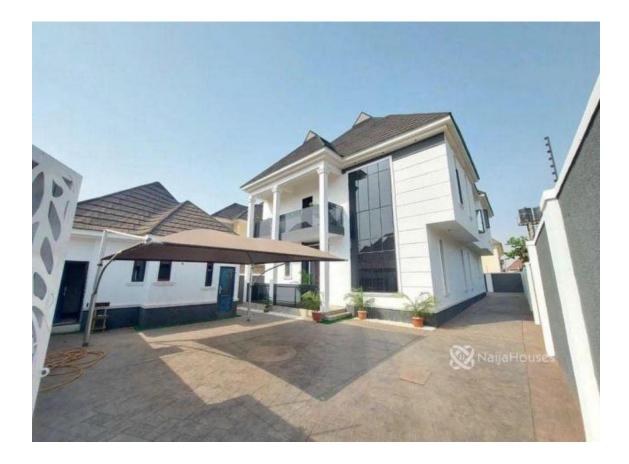

## **Property Details**

FEATURES: All rooms en-suit 4 bedrooms 2 room BQ Serene environment Well secured Good access road Serene environment LOCATION: APO RESETTLEMENT ABUJA PRICE: 110m

×

## Property Summary

Features

No Records Found

| Property ID:         | P0216845201 |
|----------------------|-------------|
| Category:            | For Sale    |
| Market Status:       | Active      |
| Listed Price:        | 110000000   |
| Year Built:          |             |
| Property Size:       | Sq m        |
| Building Size:       | Sq m        |
| Lot Size:            | Sq m        |
| Price per Sq. Meter: |             |
| Bedroom:             | 4           |
| Bathroom:            | 5           |
| Toilets:             | 5           |
| Parking:             |             |
| Service Fee:         |             |
| Other Fee:           |             |
| Tax Per Annum:       |             |
| Insurance Per Annum: |             |
| HOA Per Annum:       |             |