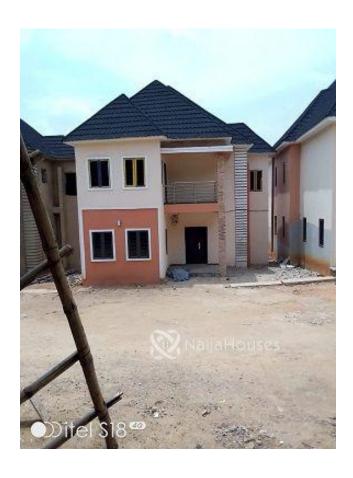

# **Property Details**

Status Active

Price/Sq Ft ₩

Built

A newly built 4 bedroom terrace duplex in a serene and secured estate with BQ

## Features

No Records Found

| Property ID:         | P4475408455 |
|----------------------|-------------|
| Category:            | For Sale    |
| Market Status:       | Active      |
| Listed Price:        | 130000000   |
| Year Built:          |             |
| Property Size:       | Sq m        |
| Building Size:       | Sq m        |
| Lot Size:            | Sq m        |
| Price per Sq. Meter: |             |
| Bedroom:             | 4           |
| Bathroom:            | 4           |
| Toilets:             | 5           |
| Parking:             |             |
| Service Fee:         |             |
| Other Fee:           |             |
| Tax Per Annum:       |             |
| Insurance Per Annum: |             |
| HOA Per Annum:       |             |