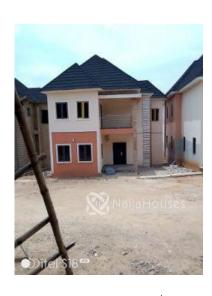

# **Property Details**

Status Active

Price/Sq Ft ₩

Built

A newly built 4 bedroom terrace duplex in a serene and secured estate with BQ

## Features

No Records Found

| Property ID:         | P4475408455 |
|----------------------|-------------|
| Category:            | For Sale    |
| Market Status:       | Active      |
| Listed Price:        | 130000000   |
| Year Built:          |             |
| Property Size:       | Sq m        |
| Building Size:       | Sq m        |
| Lot Size:            | Sq m        |
| Price per Sq. Meter: |             |
| Bedroom:             | 4           |
| Bathroom:            | 4           |
| Toilets:             | 5           |
| Parking:             |             |
| Service Fee:         |             |
| Other Fee:           |             |
| Tax Per Annum:       |             |
| Insurance Per Annum: |             |
| HOA Per Annum:       |             |