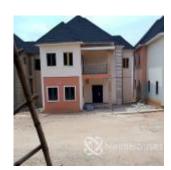

# **Property Details**

Status Active

Price/Sq Ft ₩

Built

A newly built 4 bedroom terrace duplex in a serene and secured estate with BQ

## Features

No Records Found

| Property ID:         | P4475408455 |
|----------------------|-------------|
| Category:            | For Sale    |
| Market Status:       | Active      |
| Listed Price:        | 130000000   |
| Year Built:          |             |
| Property Size:       | Sq m        |
| Building Size:       | Sq m        |
| Lot Size:            | Sq m        |
| Price per Sq. Meter: |             |
| Bedroom:             | 4           |
| Bathroom:            | 4           |
| Toilets:             | 5           |
| Parking:             |             |
| Service Fee:         |             |
| Other Fee:           |             |
| Tax Per Annum:       |             |
| Insurance Per Annum: |             |
| HOA Per Annum:       |             |