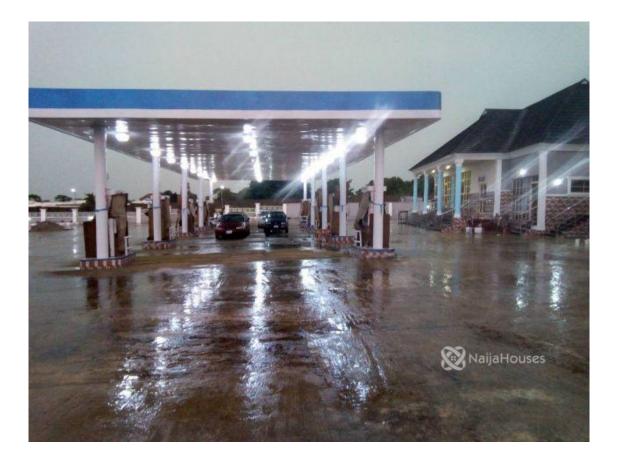

### **Property Details**

A 12-pump filling station located at Suleja. this is going for #500 million naira, it has 5 underground tankers with 45000 capacity storage, 3 of the tanks arer for PMS and 1 each is for AGO and DPK, all documents are intact.

# **Property Photos**