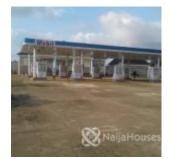

### **Property Details**

A 12-pump filling station located at Suleja. this is going for #500 million naira, it has 5 underground tankers with 45000 capacity storage, 3 of the tanks arer for PMS and 1 each is for AGO and DPK, all documents are intact.

# **Property Photos**