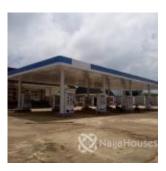

### **Property Details**

A 12-pump filling station located at Suleja. this is going for #500 million naira, it has 5 underground tankers with 45000 capacity storage, 3 of the tanks arer for PMS and 1 each is for AGO and DPK, all documents are intact.

# **Property Photos**