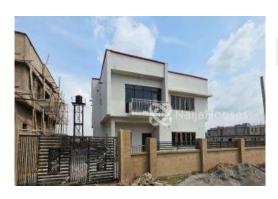

#### **Property Details**

Category For Sale

Status **Active** 

Price/Sq Ft ₩

naijahouses.com 39 days

Type **Duplex** 

Built

A clean, fenced and gated 5 bedroom detached duplex with Bq at Crown Vista City Estate, Lugbe Abuja.

Global RofO title

Price: 100 Million.

\*\*\*Video available on request\*\*\*

#### **Property Summary**

No Records Found

P4863048780 Property ID: Category: For Sale Market Status: Active Listed Price: 100000000 Year Built: Property Size: Sq m Building Size: Sq m Lot Size: Sq m Price per Sq. Meter: Bedroom: 5 Bathroom: 5 Toilets: 6 Parking: Service Fee: Other Fee: Tax Per Annum: Insurance Per Annum: HOA Per Annum: