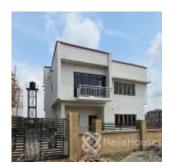

#### **Property Details**

Category For Sale

Status **Active** 

Price/Sq Ft ₩

naijahouses.com 39 days

Type **Duplex** 

Built

A clean, fenced and gated 5 bedroom detached duplex with Bq at Crown Vista City Estate, Lugbe Abuja.

Global RofO title

Price: 100 Million.

\*\*\*Video available on request\*\*\*

#### **Property Summary**

No Records Found

P4863048780 Property ID: Category: For Sale Market Status: Active Listed Price: 100000000 Year Built: Property Size: Sq m Building Size: Sq m Lot Size: Sq m Price per Sq. Meter: Bedroom: 5 Bathroom: 5 Toilets: 6 Parking: Service Fee: Other Fee: Tax Per Annum: Insurance Per Annum: HOA Per Annum: