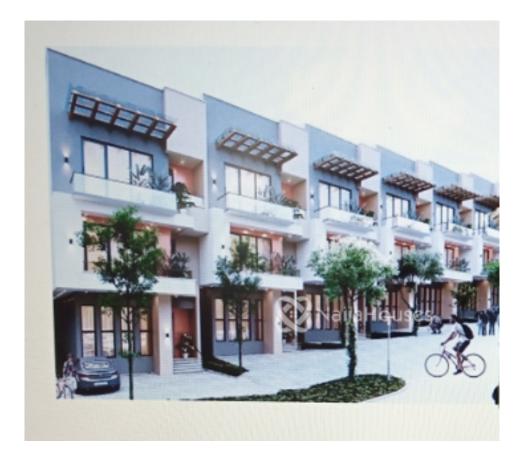

## **Property Details**

5 bedroom terrace duplex with Standard finishing in a great, smart and serene estate in the heart of Abuja -Jabi, Airport Road with about 8 minutes drives from IDU Train station and about 20 minutes drive to the Airport. The estate is surrounded by Landmark Citec Estate, National Open University, etc. ESTATE AMENITIES: -Gas distribution network -Gym -Back up Generator -CCTV and Security Guard -24 hours water supplies -Internet and Intercom facilities -Landscaped gardens -Recreational facilities -Tennis Court -Swimming Pool -Fenced -Interlocked compound -green Area FACILITIES and FEATURES: -all room ensuite -2 spacious living room -sizeable bedrooms -POP and Cornice finishing -Granite and Tile Finishing -Imported Toilet Marble -Imported wardrobe -Imported kitchen units PRICE: 85,000,000 (Outright payment) 85,500,000 (12 months payment plan) 86,500,000 (18 months payment plan) 87,500,000 (24 months payment plan)

# **Property Photos**

This report has been prepared based on information furnished by sources deemed reliable , however no representation or warranty , either expressed or implied , is made to its accuracy.