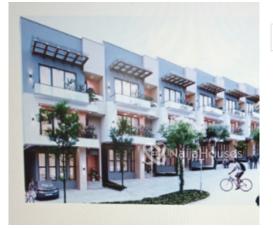

## **Property Details**

5 bedroom terrace duplex with Standard finishing in a great, smart and serene estate in the heart of Abuja -Jabi, Airport Road with about 8 minutes drives from IDU Train station and about 20 minutes drive to the Airport. The estate is surrounded by Landmark Citec Estate, National Open University, etc. ESTATE AMENITIES: -Gas distribution network -Gym -Back up Generator -CCTV and Security Guard -24 hours water supplies -Internet and Intercom facilities -Landscaped gardens -Recreational facilities -Tennis Court -Swimming Pool -Fenced -Interlocked compound -green Area FACILITIES and FEATURES: -all room ensuite -2 spacious living room -sizeable bedrooms -POP and Cornice finishing -Granite and Tile Finishing -Imported Toilet Marble -Imported wardrobe -Imported kitchen units PRICE: 85,000,000 (Outright payment) 85,500,000 (12 months payment plan) 86,500,000 (18 months payment plan) 87,500,000 (24 months payment plan)

# **Property Photos**

This report has been prepared based on information furnished by sources deemed reliable , however no representation or warranty , either expressed or implied , is made to its accuracy.