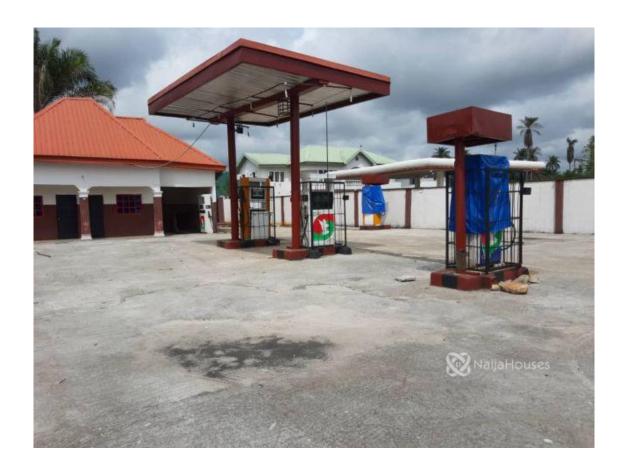

#### **Property Details**

Status Active

Price/Sq Ft ₩

Built

Filling Station For Sale (Built On 2 Plots Of Land And Comes With NNPC Bulk Purchase Lifting Licence) The property also has another one plot of land at the back of the station. In total, 3 plots of land . fenced and gated Location: Along Aba/Owerri Expressway, Just Before Imo Airport Junction, Ulakwo Owerri. Sale Price: N70m net. Document: Registered Power Of Attorney. INSPECTION WELCOME/DIRECT BRIEF

# **Property Photos**