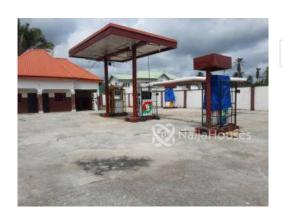

#### **Property Details**

Status Active

Price/Sq Ft ₩

Built

Filling Station For Sale (Built On 2 Plots Of Land And Comes With NNPC Bulk Purchase Lifting Licence) The property also has another one plot of land at the back of the station. In total, 3 plots of land . fenced and gated Location: Along Aba/Owerri Expressway, Just Before Imo Airport Junction, Ulakwo Owerri. Sale Price: N70m net. Document: Registered Power Of Attorney. INSPECTION WELCOME/DIRECT BRIEF

# **Property Photos**