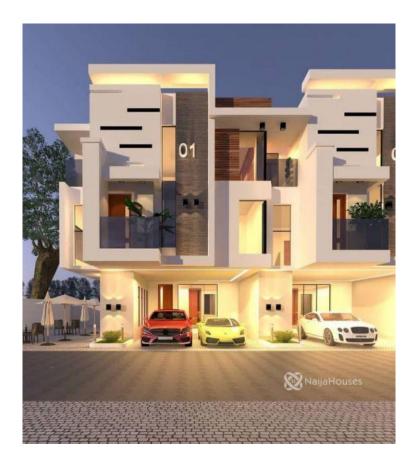

#### **Property Details**

Status Active

Price/Sq Ft ₩

**Terraces** 

6 units of smart luxury 5Bedroom Terrace duplex with BQ located Jahi opposite Auvie School. Title C of O Land Size 1700sqm price: 80 million carcass, normal finish 100million, fully Automated 130million.