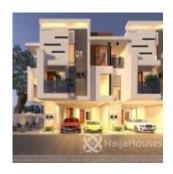

#### **Property Details**

Status Active

Price/Sq Ft ₩

**Terraces** 

6 units of smart luxury 5Bedroom Terrace duplex with BQ located Jahi opposite Auvie School. Title C of O Land Size 1700sqm price: 80 million carcass, normal finish 100million, fully Automated 130million.

### **Property Photos**