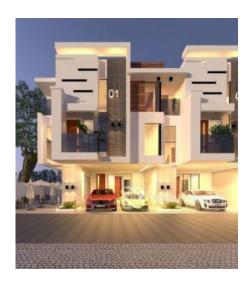

#### **Property Details**

Status Active

Price/Sq Ft ₩

**Terraces** 

6 units of smart luxury 5Bedroom Terrace duplex with BQ located Jahi opposite Auvie School. Title C of O Land Size 1700sqm price: 80 million carcass, normal finish 100million, fully Automated 130million.

### **Property Photos**