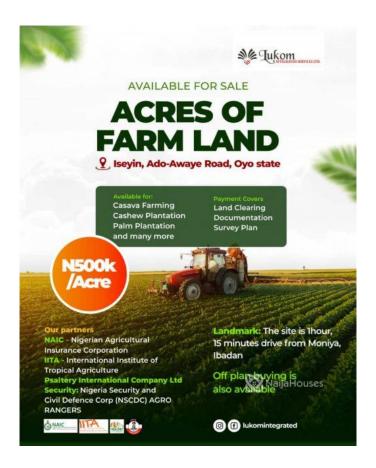

#### Ado-Awaye Road, Iseyin, Oyo

Ado-Awaye Road, Iseyin, Oyo
NGN 500,000.00

Wilfred George Scout Camp, Oke ado / Challenge / Molete, Ibadan, Ovo

Oyo Nigeria Mobile: 07080936183 Office: 08035139488

Fax:

geopennyglobalconcept@gmail.com

# **Property Details**

Sale

Status **Active** 

Price/Sq Ft  $\P$ 

naijahouses.com
295 days

Type **Land** 

Built

Acres of Farm land available for sale

#### **Features**

No Records Found

Property ID: P9290558014
Category: For Sale
Market Status: Active
Listed Price: 500000
Year Built:

Property Size: Sq m
Building Size: Sq m
Lot Size: Sq m

Price per Sq. Meter: